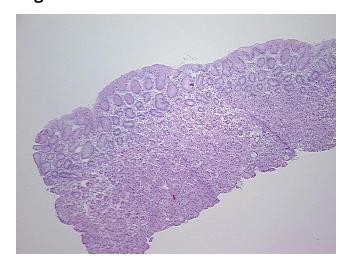

## **Product images:**

4x Image

20x Image

Appearance:

Sample Diagnosis (from Pathology Verification):

Within normal limits

Normal: 100% Lesional: 0% Tumor: 0%

Tumor Hypo/Acellular

Stroma:

0%

Tumor Hypercellular

Stroma:

0%

Necrosis: 0%

Pathology Verification notes from H&E review:

Non Tumor Structures: 40% Mucosa, 5% Submucosa, 55% Muscle

CASE Diagnosis (from medical center path

report):

Dysplasia of esophagus