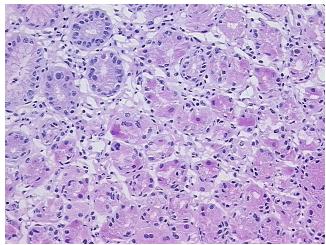

## **Product images:**

4x Image

20x Image

Appearance:

Sample Diagnosis (from Pathology Verification):

Within normal limits

Normal: 100% Lesional: 0% Tumor: 0%

Tumor Hypo/Acellular

Stroma:

0%

Tumor Hypercellular

Stroma:

0%

Necrosis: 0%

Pathology Verification notes from H&E review:

Non Tumor Structures: 40% Mucosa, 5% Submucosa, 55% Muscle

CASE Diagnosis (from medical center path

report):

Dysplasia of esophagus