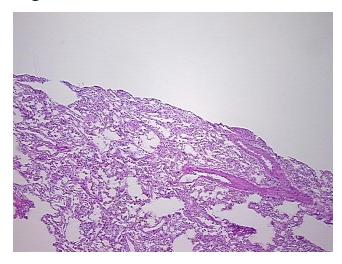

Caucasian

**OriGene Technologies, Inc.** 9620 Medical Center Drive, Ste 200

CN: techsupport@origene.cn

Rockville, MD 20850, US Phone: +1-888-267-4436 https://www.origene.com techsupport@origene.com EU: info-de@origene.com



**Tumor Grade:** AJCC G3: Poorly differentiated

Minimum Stage

Grouping:

ΙB

T (Extent of Primary

Tumor):

T2

N (Lymph node

N0

metastasis):

M (Distant metastasis): M0

Diagnostic Test Results: Cytokeratin (Pan) ~ Keratin, Pan! by IHC, Positive; Synaptophysin ~ SYN! by IHC, Negative;

Chromogranin A ~ Parathyroid secretory protein 1! by IHC, Negative

**Storage:** Store frozen tissue sections at -80°C.

Stability: All frozen tissue sections are stable for 1 year from date of purchase if stored at -80°C

without repeated freeze/thaws.

## **Product images:**



4x Image





20x Image