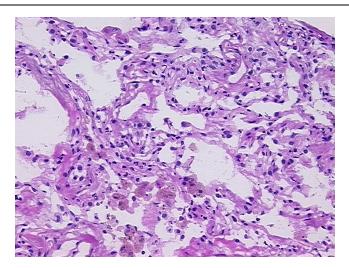

OriGene Technologies, Inc.** 9620 Medical Center Drive, Ste 200

CN: techsupport@origene.cn

Rockville, MD 20850, US Phone: +1-888-267-4436 https://www.origene.com techsupport@origene.com EU: info-de@origene.com



**Tumor Grade:** AJCC G3: Poorly differentiated

Minimum Stage

Grouping:

ΙB

T (Extent of Primary

Tumor):

T2

N (Lymph node

N0

metastasis):

M (Distant metastasis): M0

Diagnostic Test Results: Cytokeratin (Pan) ~ Keratin, Pan! by IHC, Positive; Synaptophysin ~ SYN! by IHC, Negative;

Chromogranin A ~ Parathyroid secretory protein 1! by IHC, Negative

**Storage:** Store frozen tissue sections at -80°C.

Stability: All frozen tissue sections are stable for 1 year from date of purchase if stored at -80°C

without repeated freeze/thaws.

## **Product images:**



4x Image





20x Image