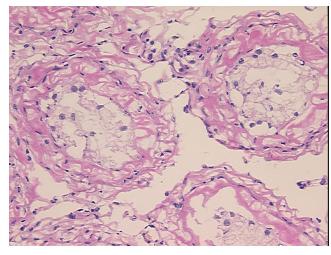

brous tissue; No notes from H&E review: evidence of malignancy

**CASE Diagnosis (from** medical center path

report):

Adenocarcinoma of prostate

67 Age: Gender: Male

Race: White or Caucasian



OriGene Technologies, Inc. 9620 Medical Center Drive, Ste 200

CN: techsupport@origene.cn

Rockville, MD 20850, US Phone: +1-888-267-4436 https://www.origene.com techsupport@origene.com EU: info-de@origene.com

**Tumor Grade:** Gleason Score: 4+5=9/10

Minimum Stage

Grouping:

Ш

T (Extent of Primary

Tumor):

T3b

N (Lymph node

metastasis):

NX

M (Distant metastasis): MX

**Storage:** Store frozen tissue sections at -80°C.

Stability: All frozen tissue sections are stable for 1 year from date of purchase if stored at -80°C

without repeated freeze/thaws.

## **Product images:**



4x Image



20x Image