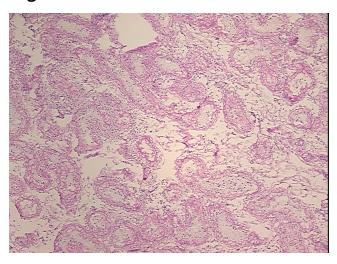

is and 5% fibrous tissue; No notes from H&E review: evidence of malignancy

**CASE Diagnosis (from** medical center path

report):

Adenocarcinoma of prostate

67 Age: Gender: Male

Race: White or Caucasian



OriGene Technologies, Inc. 9620 Medical Center Drive, Ste 200

CN: techsupport@origene.cn

Rockville, MD 20850, US Phone: +1-888-267-4436 https://www.origene.com techsupport@origene.com EU: info-de@origene.com

**Tumor Grade:** Gleason Score: 4+5=9/10

Minimum Stage

Grouping:

Ш

T (Extent of Primary

Tumor):

T3b

N (Lymph node

metastasis):

NX

M (Distant metastasis): MX

**Storage:** Store frozen tissue sections at -80°C.

Stability: All frozen tissue sections are stable for 1 year from date of purchase if stored at -80°C

without repeated freeze/thaws.

## **Product images:**



4x Image



20x Image