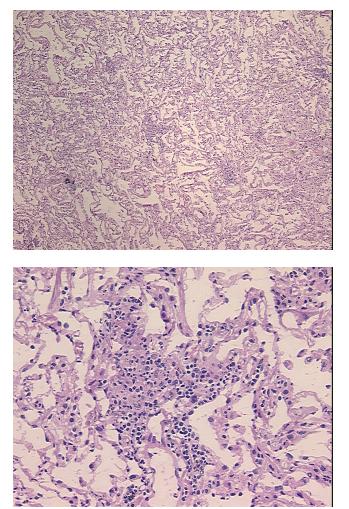

| Product Type:                                           | Frozen Sections                                                                                                                                                              |
|---------------------------------------------------------|------------------------------------------------------------------------------------------------------------------------------------------------------------------------------|
| Disease State:                                          | Other Disease                                                                                                                                                                |
| Diagnosis Category:                                     | Pneumonia                                                                                                                                                                    |
| Tissue:                                                 | Lung                                                                                                                                                                         |
| Frozen Sample ID:                                       | FR000061B5                                                                                                                                                                   |
| Case ID:                                                | CI000000287                                                                                                                                                                  |
| Tissue of Origin:                                       | Lung                                                                                                                                                                         |
| Site of Finding:                                        | Lung                                                                                                                                                                         |
| Appearance:                                             | L                                                                                                                                                                            |
| Sample Diagnosis (from<br>Pathology Verification):      | Pneumonia, organizing                                                                                                                                                        |
| Normal:                                                 | 0%                                                                                                                                                                           |
| Lesional:                                               | 100%                                                                                                                                                                         |
| Tumor:                                                  | 0%                                                                                                                                                                           |
| Tumor Hypo/Acellular<br>Stroma:                         | 0%                                                                                                                                                                           |
| Tumor Hypercellular<br>Stroma:                          | 0%                                                                                                                                                                           |
| Necrosis:                                               | 0%                                                                                                                                                                           |
| Pathology Verification<br>notes from H&E review:        | 85% alveoli, 5% bronchioles, 10% fibrovascular stroma; Non-neoplastic lung with chronic inflammation and mild interstitial thickening suggestive of interstitial pneumonitis |
| CASE Diagnosis (from<br>medical center path<br>report): | Pneumonia, organizing                                                                                                                                                        |
| Age:                                                    | 61                                                                                                                                                                           |
| Gender:                                                 | Female                                                                                                                                                                       |
| Race:                                                   | White or Caucasian                                                                                                                                                           |

## Product images:

4x Image

20x Image

This product is to be used for laboratory only. Not for diagnostic or therapeutic use. ©2022 OriGene Technologies, Inc., 9620 Medical Center Drive, Ste 200, Rockville, MD 20850, US