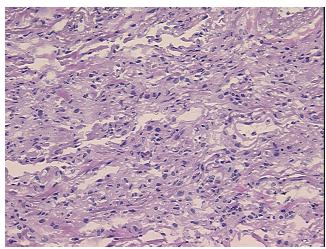

## **Product images:**

4x Image

20x Image

**Pathology Verification** notes from H&E review:

brochiolitis and organizing pneumonitis

no normal architecture; 10% chronic inflammation, pleural thickening consistent with chronic

**CASE Diagnosis (from** medical center path

Appearance:

Sample Diagnosis (from

Pathology Verification):

Pneumonia, organizing

Other Disease

0% Normal:

Lesional: 100%

0% Tumor: