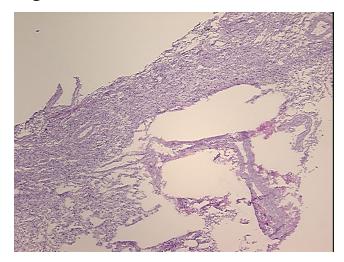

## **Product images:**

4x Image

20x Image

**Pathology Verification** notes from H&E review:

brochiolitis and organizing pneumonitis

no normal architecture; 10% chronic inflammation, pleural thickening consistent with chronic

**CASE Diagnosis (from** medical center path

Appearance:

Sample Diagnosis (from

Pathology Verification):

Pneumonia, organizing

Other Disease

0% Normal:

Lesional: 100%

0% Tumor: