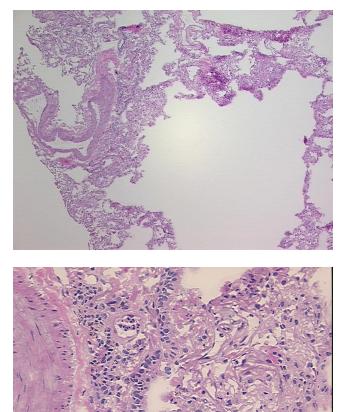

| Product Type:                                           | Frozen Sections                                                                                                                                                                  |
|---------------------------------------------------------|----------------------------------------------------------------------------------------------------------------------------------------------------------------------------------|
| Disease State:                                          | Other Disease                                                                                                                                                                    |
| Diagnosis Category:                                     | Pneumonia                                                                                                                                                                        |
| Tissue:                                                 | Lung                                                                                                                                                                             |
| Frozen Sample ID:                                       | FR000061AE                                                                                                                                                                       |
| Case ID:                                                | CI000000287                                                                                                                                                                      |
| Tissue of Origin:                                       | Lung                                                                                                                                                                             |
| Site of Finding:                                        | Lung                                                                                                                                                                             |
| Appearance:                                             | L                                                                                                                                                                                |
| Sample Diagnosis (from<br>Pathology Verification):      | Pneumonia, organizing                                                                                                                                                            |
| Normal:                                                 | 0%                                                                                                                                                                               |
| Lesional:                                               | 100%                                                                                                                                                                             |
| Tumor:                                                  | 0%                                                                                                                                                                               |
| Tumor Hypo/Acellular<br>Stroma:                         | 0%                                                                                                                                                                               |
| Tumor Hypercellular<br>Stroma:                          | 0%                                                                                                                                                                               |
| Necrosis:                                               | 0%                                                                                                                                                                               |
| Pathology Verification<br>notes from H&E review:        | 80% alveoli, 10% bronchioles, 10% fibrovascular stroma; Non-neoplastic lung with chronic<br>inflammation and mild interstitial thickening suggestive of interstitial pneumonitis |
| CASE Diagnosis (from<br>medical center path<br>report): | Pneumonia, organizing                                                                                                                                                            |
| Age:                                                    | 61                                                                                                                                                                               |
| Gender:                                                 | Female                                                                                                                                                                           |
| Race:                                                   | White or Caucasian                                                                                                                                                               |

## Product images:

4x Image

20x Image

This product is to be used for laboratory only. Not for diagnostic or therapeutic use. ©2022 OriGene Technologies, Inc., 9620 Medical Center Drive, Ste 200, Rockville, MD 20850, US