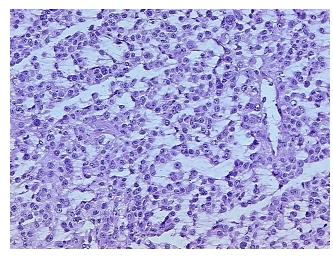

**Tumor Hypercellular** 

Stroma:

0%

1%

4% **Necrosis:** 

**CASE Diagnosis (from** 

medical center path

report):

Malignant melanoma, metastatic

42 Age:

Gender: **Female** 

Race: White or Caucasian

**Tumor Grade:** Not Reported



OriGene Technologies, Inc. 9620 Medical Center Drive, Ste 200

CN: techsupport@origene.cn

Rockville, MD 20850, US Phone: +1-888-267-4436 https://www.origene.com techsupport@origene.com EU: info-de@origene.com



Minimum Stage Grouping:

IV

TX

NX

T (Extent of Primary

Tumor):

N (Lymph node

metastasis):

M (Distant metastasis): M1

Storage: Store frozen tissue sections at -80°C.

Stability: All frozen tissue sections are stable for 1 year from date of purchase if stored at -80°C

without repeated freeze/thaws.

## **Product images:**



4x Image



20x Image