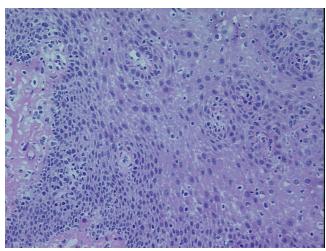

sa,30% submucosa, 55% muscle

CASE Diagnosis (from medical center path

report):

Carcinoma of esophagus, squamous cell

Age: 58
Gender: Male

Race: White or Caucasian



**OriGene Technologies, Inc.** 9620 Medical Center Drive, Ste 200

CN: techsupport@origene.cn

Rockville, MD 20850, US Phone: +1-888-267-4436 https://www.origene.com techsupport@origene.com EU: info-de@origene.com



**Tumor Grade:** AJCC G1: Well differentiated

Minimum Stage

**Grouping:** 

IΙΑ

\_\_\_\_

T (Extent of Primary

Tumor):

T3

N (Lymph node

N0

metastasis):

M (Distant metastasis): MX

**Storage:** Store frozen tissue sections at -80°C.

Stability: All frozen tissue sections are stable for 1 year from date of purchase if stored at -80°C

without repeated freeze/thaws.

## **Product images:**



4x Image



20x Image