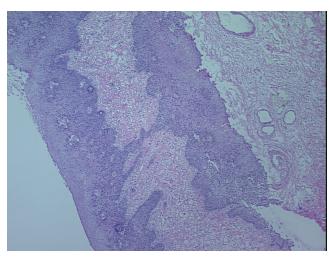

w:

15% mucosa,30% submucosa, 55% muscle

CASE Diagnosis (from medical center path

report):

Carcinoma of esophagus, squamous cell

Age: 58
Gender: Male

Race: White or Caucasian



**OriGene Technologies, Inc.** 9620 Medical Center Drive, Ste 200

CN: techsupport@origene.cn

Rockville, MD 20850, US Phone: +1-888-267-4436 https://www.origene.com techsupport@origene.com EU: info-de@origene.com



**Tumor Grade:** AJCC G1: Well differentiated

Minimum Stage

**Grouping:** 

IΙΑ

\_\_\_\_

T (Extent of Primary

Tumor):

T3

N (Lymph node

N0

metastasis):

M (Distant metastasis): MX

**Storage:** Store frozen tissue sections at -80°C.

Stability: All frozen tissue sections are stable for 1 year from date of purchase if stored at -80°C

without repeated freeze/thaws.

## **Product images:**



4x Image



20x Image