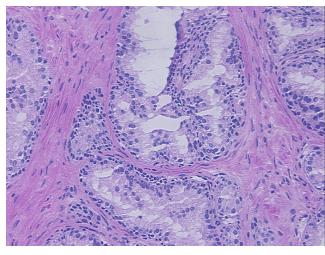

5% epithelium, 65% fibromuscular stroma

CASE Diagnosis (from medical center path

medical center report): Adenocarcinoma of prostate

**Age:** 43

Gender: Male

Race: White or Caucasian



**OriGene Technologies, Inc.** 9620 Medical Center Drive, Ste 200

CN: techsupport@origene.cn

Rockville, MD 20850, US Phone: +1-888-267-4436 https://www.origene.com techsupport@origene.com EU: info-de@origene.com



**Tumor Grade:** Gleason Score: 3+3=6/10

Minimum Stage

**Grouping:** 

Ш

T (Extent of Primary

Tumor):

T2c

N (Lymph node metastasis):

N0

M (Distant metastasis): M0

Storage:

Store frozen tissue sections at -80°C.

Stability:

All frozen tissue sections are stable for 1 year from date of purchase if stored at -80°C

without repeated freeze/thaws.

## **Product images:**



4x Image



20x Image