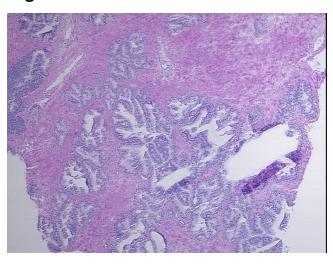

E review:

35% epithelium, 65% fibromuscular stroma

CASE Diagnosis (from medical center path

medical center report): Adenocarcinoma of prostate

**Age:** 43

Gender: Male

Race: White or Caucasian



**OriGene Technologies, Inc.** 9620 Medical Center Drive, Ste 200

CN: techsupport@origene.cn

Rockville, MD 20850, US Phone: +1-888-267-4436 https://www.origene.com techsupport@origene.com EU: info-de@origene.com



**Tumor Grade:** Gleason Score: 3+3=6/10

Minimum Stage

**Grouping:** 

Ш

T (Extent of Primary

Tumor):

T2c

N (Lymph node metastasis):

N0

M (Distant metastasis): M0

Storage:

Store frozen tissue sections at -80°C.

Stability:

All frozen tissue sections are stable for 1 year from date of purchase if stored at -80°C

without repeated freeze/thaws.

## **Product images:**



4x Image



20x Image