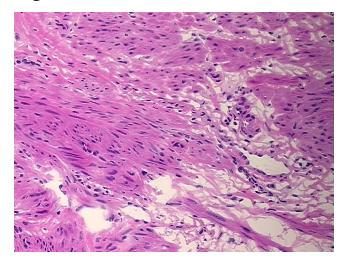

000000269

Tissue of Origin: Myometrium

Site of Finding: Myometrium

Appearance: R

Sample Diagnosis (from Pathology Verification):

Within normal limits

Normal: 100% Lesional: 0%

Tumor: 0%

Tumor Hypo/Acellular

Stroma:

Tumor Hypercellular 0%

Stroma:

Necrosis: 0%

CASE Diagnosis (from

medical center path

report):

Age:

42

0%

Gender: Female

Race: White or Caucasian

**Storage:** Store frozen tissue sections at -80°C.

**Endometriosis** 



9620 Medical Center Drive, Ste 200 Rockville, MD 20850, US Phone: +1-888-267-4436 https://www.origene.com techsupport@origene.com EU: info-de@origene.com CN: techsupport@origene.cn





Stability:

All frozen tissue sections are stable for 1 year from date of purchase if stored at -80°C without repeated freeze/thaws.

## **Product images:**



4x Image



20x Image