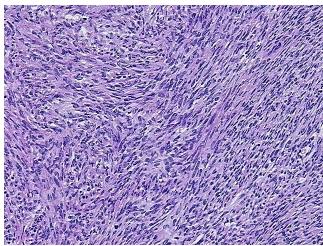

ormal limits

 Normal:
 100%

 Lesional:
 0%

 Tumor:
 0%

Tumor Hypo/Acellular

Stroma:

0%

0%

Tumor Hypercellular

Stroma:

Necrosis: 0%

Pathology Verification notes from H&E review:

w:

CASE Diagnosis (from medical center path

report):

Endometriosis

**Age:** 42

**Gender:** Female

Race: White or Caucasian



**OriGene Technologies, Inc.** 9620 Medical Center Drive, Ste 200

CN: techsupport@origene.cn

Rockville, MD 20850, US Phone: +1-888-267-4436 https://www.origene.com techsupport@origene.com EU: info-de@origene.com

30% ovarian stroma, 70% hilar vessels



**Storage:** Store frozen tissue sections at -80°C.

Stability: All frozen tissue sections are stable for 1 year from date of purchase if stored at -80°C

without repeated freeze/thaws.

## **Product images:**



4x Image



20x Image