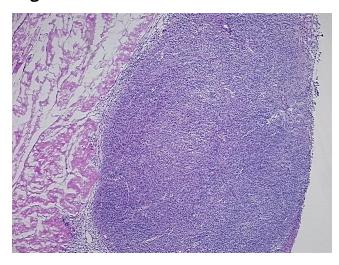

## **Product images:**

4x Image

20x Image

Appearance:

Sample Diagnosis (from Pathology Verification):

Within normal limits

 Normal:
 100%

 Lesional:
 0%

 Tumor:
 0%

Tumor Hypo/Acellular

Stroma:

30% ovarian stroma, 70% hilar vessels

**Storage:** Store frozen tissue sections at -80°C.

Stability: All frozen tissue sections are stable for 1 year from date of purchase if stored at -80°C

without repeated freeze/thaws.