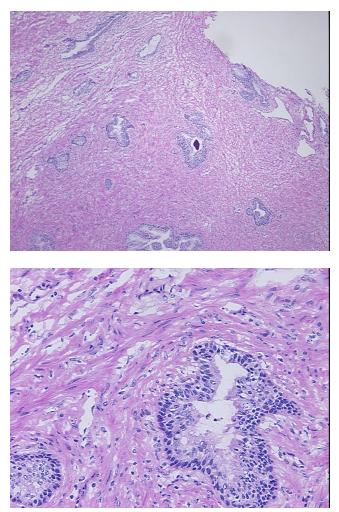

#### **Product data:**

**Product Type: Frozen Sections Disease State:** Normal **Diagnosis Category:** Normal Tissue: Prostate Frozen Sample ID: FR00005E80 Case ID: CI000000264 **Tissue of Origin:** Prostate Site of Finding: Prostate Appearance: R Within normal limits Sample Diagnosis (from Pathology Verification): 100% Normal: Lesional: 0% 0% Tumor: Tumor Hypo/Acellular 0% Stroma: **Tumor Hypercellular** 0% Stroma: 0% Necrosis: **Pathology Verification** 25% epithelium, 75% fibromuscular stroma notes from H&E review: CASE Diagnosis (from Adenocarcinoma of prostate medical center path report): 74 Age: Gender: Male

## **Product images:**

4x Image

20x Image

This product is to be used for laboratory only. Not for diagnostic or therapeutic use. ©2022 OriGene Technologies, Inc., 9620 Medical Center Drive, Ste 200, Rockville, MD 20850, US