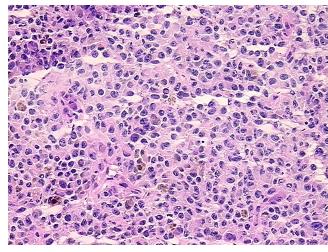

troma:

10%

0%

0%

Tumor Hypercellular

Stroma: Necrosis:

**CASE Diagnosis (from** 

medical center path

report):

Malignant melanoma, metastatic

**Age:** 63

Gender: Male

Race: White or Caucasian

Tumor Grade: Not Reported



**OriGene Technologies, Inc.** 9620 Medical Center Drive, Ste 200

CN: techsupport@origene.cn

Rockville, MD 20850, US Phone: +1-888-267-4436 https://www.origene.com techsupport@origene.com EU: info-de@origene.com



Minimum Stage Grouping:

IIIB

TX

T (Extent of Primary

Tumor):

N (Lymph node N1b

metastasis):

M (Distant metastasis): MX

**Storage:** Store frozen tissue sections at -80°C.

Stability: All frozen tissue sections are stable for 1 year from date of purchase if stored at -80°C

without repeated freeze/thaws.

## **Product images:**



4x Image



20x Image