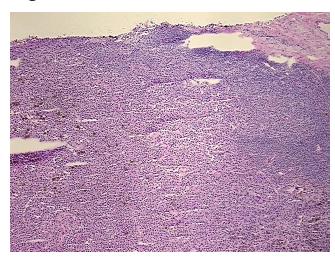

Acellular

Stroma:

10%

0%

0%

Tumor Hypercellular

Stroma: Necrosis:

**CASE Diagnosis (from** 

medical center path

report):

Malignant melanoma, metastatic

**Age:** 63

Gender: Male

Race: White or Caucasian

Tumor Grade: Not Reported



**OriGene Technologies, Inc.** 9620 Medical Center Drive, Ste 200

CN: techsupport@origene.cn

Rockville, MD 20850, US Phone: +1-888-267-4436 https://www.origene.com techsupport@origene.com EU: info-de@origene.com



Minimum Stage Grouping:

IIIB

TX

T (Extent of Primary

Tumor):

N (Lymph node N1b

metastasis):

M (Distant metastasis): MX

**Storage:** Store frozen tissue sections at -80°C.

Stability: All frozen tissue sections are stable for 1 year from date of purchase if stored at -80°C

without repeated freeze/thaws.

## **Product images:**



4x Image



20x Image