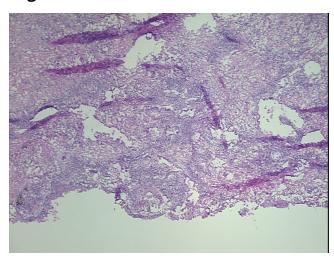

enter path

report):

Adenocarcinoma of lung

72 Age:

Gender: **Female** 

Race: White or Caucasian

**Tumor Grade:** AJCC G3: Poorly differentiated



OriGene Technologies, Inc. 9620 Medical Center Drive, Ste 200

CN: techsupport@origene.cn

Rockville, MD 20850, US Phone: +1-888-267-4436 https://www.origene.com techsupport@origene.com EU: info-de@origene.com



Minimum Stage Grouping:

IIIA

T (Extent of Primary

Tumor):

T2

N (Lymph node

N2

metastasis):

M (Distant metastasis): MX

Diagnostic Test Results: Verhoeff-Van Gieson ~ Elastin stain,Reported as Performed or Reviewed

**Storage:** Store frozen tissue sections at -80°C.

Stability: All frozen tissue sections are stable for 1 year from date of purchase if stored at -80°C

without repeated freeze/thaws.

## **Product images:**



4x Image



20x Image