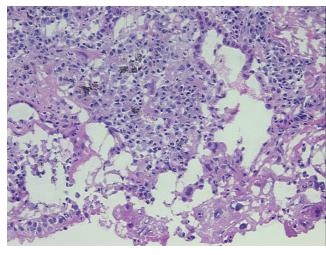

report):

Adenocarcinoma of lung

72 Age:

Gender: **Female** 

Race: White or Caucasian

**Tumor Grade:** AJCC G3: Poorly differentiated



OriGene Technologies, Inc. 9620 Medical Center Drive, Ste 200

CN: techsupport@origene.cn

Rockville, MD 20850, US Phone: +1-888-267-4436 https://www.origene.com techsupport@origene.com EU: info-de@origene.com



Minimum Stage Grouping:

IIIA

T (Extent of Primary

Tumor):

T2

N (Lymph node

N2

metastasis):

M (Distant metastasis): MX

Diagnostic Test Results: Verhoeff-Van Gieson ~ Elastin stain,Reported as Performed or Reviewed

**Storage:** Store frozen tissue sections at -80°C.

Stability: All frozen tissue sections are stable for 1 year from date of purchase if stored at -80°C

without repeated freeze/thaws.

## **Product images:**



4x Image



20x Image