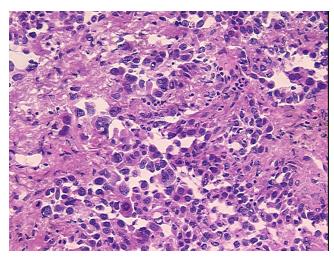

r path

report):

Adenocarcinoma of lung

71 Age:

Gender: **Female** 

Race: White or Caucasian

**Tumor Grade:** AJCC G2: Moderately differentiated

10%



OriGene Technologies, Inc. 9620 Medical Center Drive, Ste 200

CN: techsupport@origene.cn

Rockville, MD 20850, US Phone: +1-888-267-4436 https://www.origene.com techsupport@origene.com EU: info-de@origene.com

ORIGENE

Minimum Stage Grouping:

ΙB

T (Extent of Primary

Tumor):

T2

N (Lymph node

N0

metastasis):

M (Distant metastasis): MX

Diagnostic Test Results: ERBB1 ~ EGFR ~ Epidermal growth factor receptor! by IHC,Positive; HER2 ~ ERBB2 ~ Neu! by

IHC,Negative

Storage: Store FFPE tissue sections at +4°C.

**Stability:** All FFPE tissue sections are stable for 1 year from date of purchase.

## **Product images:**



4x Image



20x Image