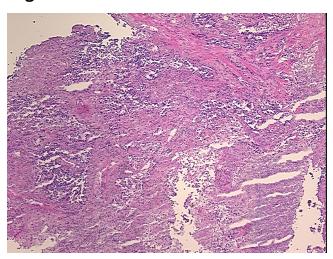

edical center path

report):

Adenocarcinoma of lung

71 Age:

Gender: **Female** 

Race: White or Caucasian

**Tumor Grade:** AJCC G2: Moderately differentiated

10%



OriGene Technologies, Inc. 9620 Medical Center Drive, Ste 200

CN: techsupport@origene.cn

Rockville, MD 20850, US Phone: +1-888-267-4436 https://www.origene.com techsupport@origene.com EU: info-de@origene.com

ORIGENE

Minimum Stage Grouping:

ΙB

T (Extent of Primary

Tumor):

T2

N (Lymph node

N0

metastasis):

M (Distant metastasis): MX

Diagnostic Test Results: ERBB1 ~ EGFR ~ Epidermal growth factor receptor! by IHC,Positive; HER2 ~ ERBB2 ~ Neu! by

IHC,Negative

Storage: Store FFPE tissue sections at +4°C.

**Stability:** All FFPE tissue sections are stable for 1 year from date of purchase.

## **Product images:**



4x Image



20x Image