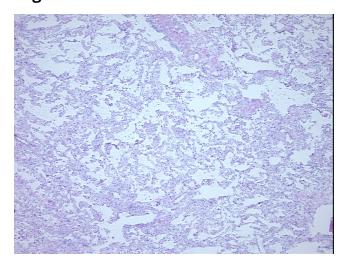

## **Product images:**

4x Image

20x Image

Sample Diagnosis (from Pathology Verification):

Pneumonitis, necrotizing granulomatous

Normal: 0%
Lesional: 100%
Tumor: 0%
Tumor Hypo/Acellular 0%

Tumor Hypercellular

Stroma:

Stroma:

0%

Necrosis: 0%

**Pathology Verification** 85% alveoli, 5% bronchi/bronchioles, 10% fibrovascular tissue; contains heavy chronic notes from H&E review: inflammation

CASE Diagnosis (from medical center path

report):

Pneumonitis, necrotizing granulomatous