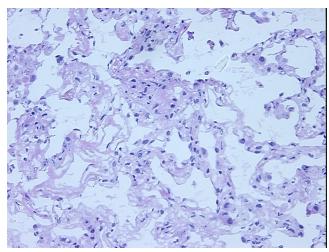

## **Product images:**

4x Image

20x Image

Sample Diagnosis (from Pathology Verification):

Pneumonitis, necrotizing granulomatous

Normal: 0%
Lesional: 100%
Tumor: 0%
Tumor Hypo/Acellular 0%

Tumor Hypercellular

Stroma:

Stroma:

0%

Necrosis: 0%

**Pathology Verification** 85% alveoli, 5% bronchi/bronchioles, 10% fibrovascular tissue; contains heavy chronic notes from H&E review: inflammation

CASE Diagnosis (from medical center path

report):

Pneumonitis, necrotizing granulomatous