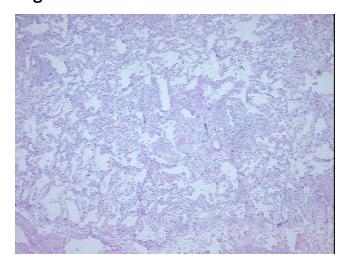

## **Product images:**

4x Image

20x Image

Sample Diagnosis (from Pathology Verification):

Pneumonitis, necrotizing granulomatous

Normal: 0%
Lesional: 100%
Tumor: 0%
Tumor Hypo/Acellular 0%

Stroma:

**Tumor Hypercellular** 

Stroma:

0%

Necrosis: 0%

**Pathology Verification** 80% alveoli, 0% bronchi/bronchioles, 20% fibrovascular tissue; contains heavy chronic notes from H&E review: inflammation

CASE Diagnosis (from

medical center path

report):

Pneumonitis, necrotizing granulomatous