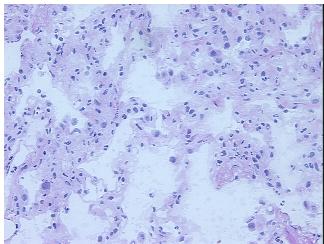

## **Product images:**

4x Image

20x Image

Sample Diagnosis (from Pathology Verification):

Pneumonitis, necrotizing granulomatous

Normal: 0%
Lesional: 100%
Tumor: 0%
Tumor Hypo/Acellular 0%

Stroma:

**Tumor Hypercellular** 

Stroma:

0%

Necrosis: 0%

**Pathology Verification** 80% alveoli, 0% bronchi/bronchioles, 20% fibrovascular tissue; contains heavy chronic notes from H&E review: inflammation

CASE Diagnosis (from

medical center path

report):

Pneumonitis, necrotizing granulomatous