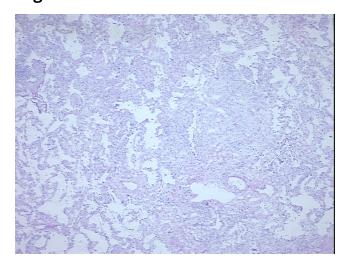

Sample Diagnosis (from Pathology Verification):

Pneumonitis, necrotizing granulomatous

Normal: 0%
Lesional: 100%
Tumor: 0%
Tumor Hypo/Acellular 0%

Stroma:

**Tumor Hypercellular** 

Stroma:

0%

Necrosis: 0%

Pathology Verification notes from H&E review:

75% alveoli, 5% bronchi/bronchioles, 20% fibrovascular tissue; contains chronic inflammation

CASE Diagnosis (from medical center path

report):

Pneumonitis, necrotizing granulomatous

## **Product images:**

4x Image

20x Image