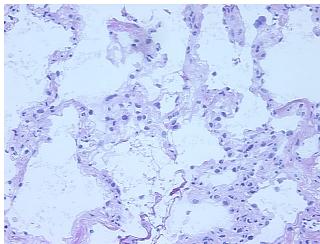

Sample Diagnosis (from Pathology Verification):

Pneumonitis, necrotizing granulomatous

Normal: 0%
Lesional: 100%
Tumor: 0%
Tumor Hypo/Acellular 0%

Stroma:

**Tumor Hypercellular** 

Stroma:

0%

Necrosis: 0%

Pathology Verification notes from H&E review:

75% alveoli, 5% bronchi/bronchioles, 20% fibrovascular tissue; contains chronic inflammation

CASE Diagnosis (from medical center path

report):

Pneumonitis, necrotizing granulomatous

## **Product images:**

4x Image

20x Image