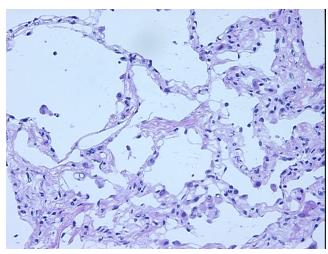

## **Product images:**

4x Image

20x Image

Sample Diagnosis (from Pathology Verification):

Pneumonitis, necrotizing granulomatous

Normal: 0%
Lesional: 100%
Tumor: 0%
Tumor Hypo/Acellular 0%

Stroma:

Tumor Hypercellular

Stroma:

0%

Necrosis: 0%

**Pathology Verification** 60% alveoli, 25% bronchi/bronchioles, 15% fibrovascular tissue; contains mucus retention and heavy chronic inflammation

CASE Diagnosis (from medical center path

report):

Pneumonitis, necrotizing granulomatous