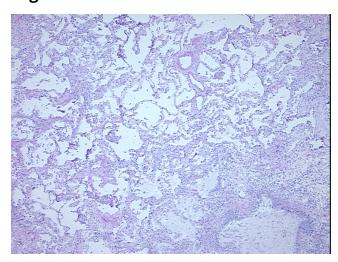

## **Product images:**

4x Image

20x Image

Sample Diagnosis (from Pathology Verification):

Pneumonitis, necrotizing granulomatous

Normal: 0%
Lesional: 100%
Tumor: 0%
Tumor Hypo/Acellular 0%

Stroma:

Tumor Hypercellular

Stroma:

0%

Necrosis: 0%

**Pathology Verification** 60% alveoli, 25% bronchi/bronchioles, 15% fibrovascular tissue; contains mucus retention and heavy chronic inflammation

CASE Diagnosis (from medical center path

report):

Pneumonitis, necrotizing granulomatous