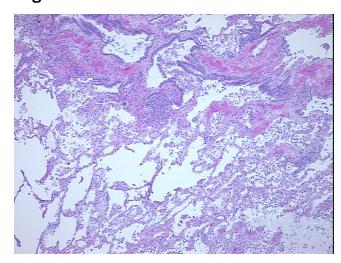

Sample Diagnosis (from Pathology Verification):

Pneumonitis, necrotizing granulomatous

Normal: 0%
Lesional: 100%
Tumor: 0%
Tumor Hypo/Acellular 0%

Stroma:

Tumor Hypercellular

Stroma:

Necrosis: 0%

**Pathology Verification** 65% alveoli, 5% bronchi/bronchioles, 30% fibrovascular tissue; contains heavy chronic notes from H&E review: inflammation

## **Product images:**

4x Image

20x Image