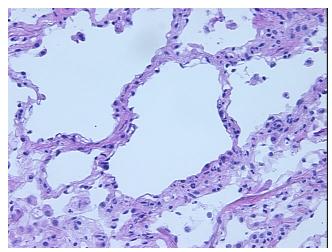

Sample Diagnosis (from Pathology Verification):

Pneumonitis, necrotizing granulomatous

Normal: 0%
Lesional: 100%
Tumor: 0%
Tumor Hypo/Acellular 0%

Stroma:

Tumor Hypercellular

Stroma:

Necrosis: 0%

**Pathology Verification** 65% alveoli, 5% bronchi/bronchioles, 30% fibrovascular tissue; contains heavy chronic notes from H&E review: inflammation

## **Product images:**

4x Image

20x Image