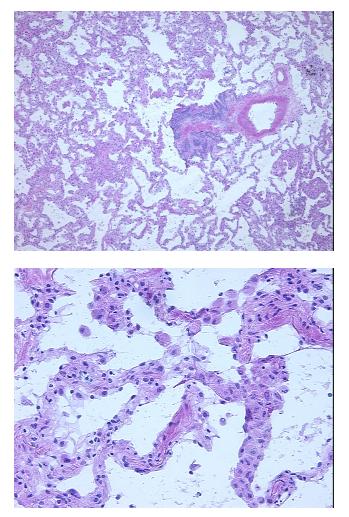

## **Product images:**

4x Image

20x Image

This product is to be used for laboratory only. Not for diagnostic or therapeutic use. ©2022 OriGene Technologies, Inc., <u>9620 Medical Center Drive, Ste 200, Rockville, MD 20850, US</u>

| Product Type:                                           | Frozen Sections                                                                                    |
|---------------------------------------------------------|----------------------------------------------------------------------------------------------------|
| Disease State:                                          | Other Disease                                                                                      |
| Diagnosis Category:                                     | Inflammation (various)                                                                             |
| Tissue:                                                 | Lung                                                                                               |
| Frozen Sample ID:                                       | FR00005B7C                                                                                         |
| Case ID:                                                | CI000000248                                                                                        |
| Tissue of Origin:                                       | Lung                                                                                               |
| Site of Finding:                                        | Lung                                                                                               |
| Appearance:                                             | L                                                                                                  |
| Sample Diagnosis (from<br>Pathology Verification):      | Pneumonitis, necrotizing granulomatous                                                             |
| Normal:                                                 | 0%                                                                                                 |
| Lesional:                                               | 100%                                                                                               |
| Tumor:                                                  | 0%                                                                                                 |
| Tumor Hypo/Acellular<br>Stroma:                         | 0%                                                                                                 |
| Tumor Hypercellular<br>Stroma:                          | 0%                                                                                                 |
| Necrosis:                                               | 0%                                                                                                 |
| Pathology Verification<br>notes from H&E review:        | 70% alveoli, 5% bronchi/bronchioles, 25% fibrovascular tissue; contains heavy chronic inflammation |
| CASE Diagnosis (from<br>medical center path<br>report): | Pneumonitis, necrotizing granulomatous                                                             |
| Age:                                                    | 81                                                                                                 |
| Gender:                                                 | Male                                                                                               |
| Race:                                                   | White or Caucasian                                                                                 |
|                                                         |                                                                                                    |