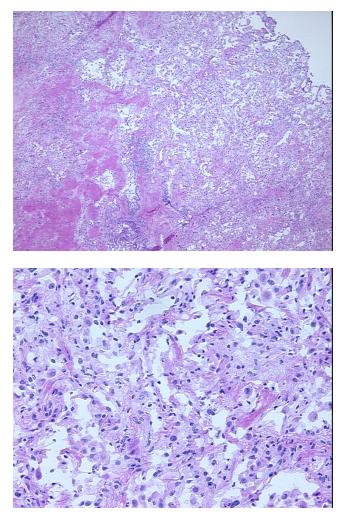

| Product Type:                                           | Frozen Sections                                                                                       |
|---------------------------------------------------------|-------------------------------------------------------------------------------------------------------|
| Disease State:                                          | Other Disease                                                                                         |
| Diagnosis Category:                                     | Inflammation (various)                                                                                |
| Tissue:                                                 | Lung                                                                                                  |
| Frozen Sample ID:                                       | FR00005B77                                                                                            |
| Case ID:                                                | CI000000248                                                                                           |
| Tissue of Origin:                                       | Lung                                                                                                  |
| Site of Finding:                                        | Lung                                                                                                  |
| Appearance:                                             | L                                                                                                     |
| Sample Diagnosis (from<br>Pathology Verification):      | Pneumonitis, necrotizing granulomatous                                                                |
| Normal:                                                 | 0%                                                                                                    |
| Lesional:                                               | 100%                                                                                                  |
| Tumor:                                                  | 0%                                                                                                    |
| Tumor Hypo/Acellular<br>Stroma:                         | 0%                                                                                                    |
| Tumor Hypercellular<br>Stroma:                          | 0%                                                                                                    |
| Necrosis:                                               | 0%                                                                                                    |
| Pathology Verification<br>notes from H&E review:        | 60% alveoli, 5% bronchi/bronchioles, 35% fibrovascular tissue; contains heavy chronic<br>inflammation |
| CASE Diagnosis (from<br>medical center path<br>report): | Pneumonitis, necrotizing granulomatous                                                                |
| Age:                                                    | 81                                                                                                    |
| Gender:                                                 | Male                                                                                                  |
| Race:                                                   | White or Caucasian                                                                                    |
|                                                         |                                                                                                       |

## **Product images:**

4x Image

20x Image

This product is to be used for laboratory only. Not for diagnostic or therapeutic use. ©2022 OriGene Technologies, Inc., 9620 Medical Center Drive, Ste 200, Rockville, MD 20850, US