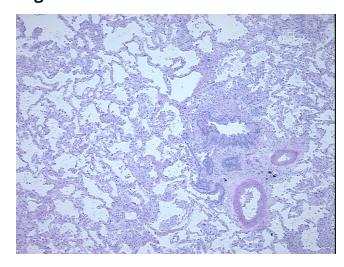

ypo/Acellular 0%

Stroma:

**Tumor Hypercellular** 

Stroma:

0%

Necrosis: 0%

**Pathology Verification** 80% alveoli, 1% bronchi/bronchioles, 19% fibrovascular tissue; contains heavy chronic notes from H&E review: inflammation

CASE Diagnosis (from medical center path

report):

Pneumonitis, necrotizing granulomatous

Age: 81
Gender: Male

Race: White or Caucasian



**OriGene Technologies, Inc.** 9620 Medical Center Drive, Ste 200

CN: techsupport@origene.cn

Rockville, MD 20850, US Phone: +1-888-267-4436 https://www.origene.com techsupport@origene.com EU: info-de@origene.com



**Storage:** Store frozen tissue sections at -80°C.

Stability: All frozen tissue sections are stable for 1 year from date of purchase if stored at -80°C

without repeated freeze/thaws.

## **Product images:**



4x Image



20x Image