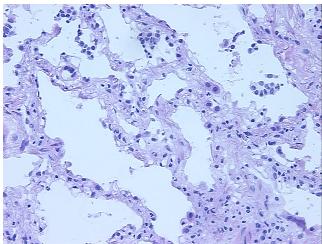

r 0%

Stroma:

**Tumor Hypercellular** 

Stroma:

0%

Necrosis: 0%

**Pathology Verification** 80% alveoli, 1% bronchi/bronchioles, 19% fibrovascular tissue; contains heavy chronic notes from H&E review: inflammation

CASE Diagnosis (from medical center path

report):

Pneumonitis, necrotizing granulomatous

Age: 81
Gender: Male

Race: White or Caucasian



**OriGene Technologies, Inc.** 9620 Medical Center Drive, Ste 200

CN: techsupport@origene.cn

Rockville, MD 20850, US Phone: +1-888-267-4436 https://www.origene.com techsupport@origene.com EU: info-de@origene.com



**Storage:** Store frozen tissue sections at -80°C.

Stability: All frozen tissue sections are stable for 1 year from date of purchase if stored at -80°C

without repeated freeze/thaws.

## **Product images:**



4x Image



20x Image