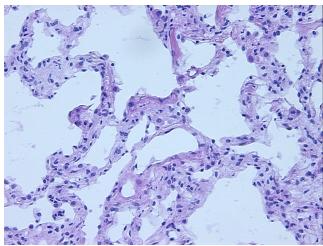

## **Product images:**

4x Image

20x Image

Sample Diagnosis (from Pathology Verification):

Pneumonitis, necrotizing granulomatous

Normal: 0%
Lesional: 100%
Tumor: 0%
Tumor Hypo/Acellular 0%

Stroma:

Tumor Hypercellular 0%

Stroma:

Necrosis: 0%

Pathology Verification notes from H&E review:

75% alveoli, 5% bronchi/bronchioles, 20% fibrovascular tissue; contains chronic inflammation

CASE Diagnosis (from medical center path

report):

Pneumonitis, necrotizing granulomatous

Age: 81
Gender: Male

Race: White or Caucasian