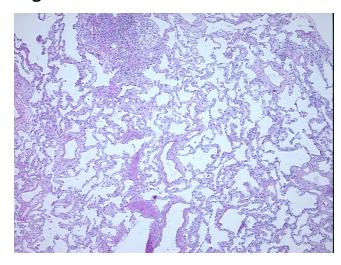

## **Product images:**

4x Image

20x Image

Sample Diagnosis (from Pathology Verification):

Pneumonitis, necrotizing granulomatous

Normal: 0%
Lesional: 100%
Tumor: 0%
Tumor Hypo/Acellular 0%

Stroma:

Tumor Hypercellular 0%

Stroma:

Necrosis: 0%

Pathology Verification notes from H&E review:

75% alveoli, 5% bronchi/bronchioles, 20% fibrovascular tissue; contains chronic inflammation

CASE Diagnosis (from medical center path

report):

Pneumonitis, necrotizing granulomatous

Age: 81
Gender: Male

Race: White or Caucasian