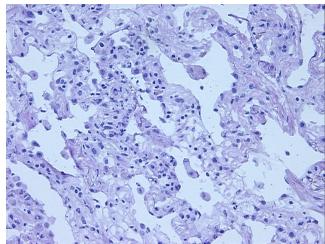

r

Stroma:

Stroma:

0%

Necrosis: 0%

**Pathology Verification** 50% alveoli, 5% bronchi/bronchioles, 45% fibrovascular tissue; contains interstitial fibrosis

**notes from H&E review:** with heavy chronic inflammation

CASE Diagnosis (from medical center path

report):

Pneumonitis, necrotizing granulomatous

Age: 81
Gender: Male

Race: White or Caucasian



**OriGene Technologies, Inc.** 9620 Medical Center Drive, Ste 200

CN: techsupport@origene.cn

Rockville, MD 20850, US Phone: +1-888-267-4436 https://www.origene.com techsupport@origene.com EU: info-de@origene.com **Storage:** Store frozen tissue sections at -80°C.

Stability: All frozen tissue sections are stable for 1 year from date of purchase if stored at -80°C

without repeated freeze/thaws.

## **Product images:**



4x Image



20x Image