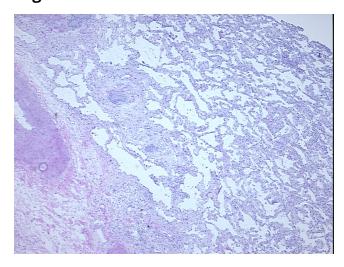

Hypercellular

Stroma:

Stroma:

0%

Necrosis: 0%

**Pathology Verification** 50% alveoli, 5% bronchi/bronchioles, 45% fibrovascular tissue; contains interstitial fibrosis

**notes from H&E review:** with heavy chronic inflammation

CASE Diagnosis (from medical center path

report):

Pneumonitis, necrotizing granulomatous

Age: 81
Gender: Male

Race: White or Caucasian



**OriGene Technologies, Inc.** 9620 Medical Center Drive, Ste 200

CN: techsupport@origene.cn

Rockville, MD 20850, US Phone: +1-888-267-4436 https://www.origene.com techsupport@origene.com EU: info-de@origene.com **Storage:** Store frozen tissue sections at -80°C.

Stability: All frozen tissue sections are stable for 1 year from date of purchase if stored at -80°C

without repeated freeze/thaws.

## **Product images:**



4x Image



20x Image