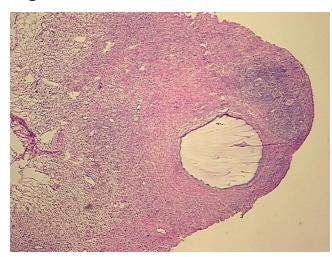

Pathology Verification notes from H&E review:

90% ovarian stroma, 5% hilar vessels, 5% follicular cyst

CASE Diagnosis (from medical center path

report):

Adenocarcinoma of endometrium, endometrioid

**Age:** 51

## **Product images:**

4x Image

20x Image