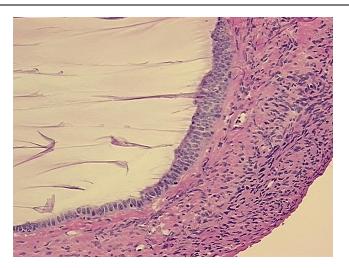

Pathology Verification notes from H&E review:

90% ovarian stroma, 5% hilar vessels, 5% follicular cyst

CASE Diagnosis (from medical center path

report):

Adenocarcinoma of endometrium, endometrioid

**Age:** 51

## **Product images:**

4x Image

20x Image