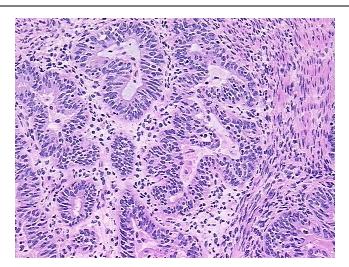

te 200

CN: techsupport@origene.cn

Rockville, MD 20850, US Phone: +1-888-267-4436 https://www.origene.com techsupport@origene.com EU: info-de@origene.com



**Tumor Grade:** FIGO G2: Moderately differentiated

Minimum Stage

Grouping:

ΙB

T (Extent of Primary

Tumor):

T1b

N (Lymph node

NX

metastasis):

M (Distant metastasis): MX

Diagnostic Test Results:

Proliferation index ~ PI,High; Progesterone receptor ~ PR! by IHC,Positive; Estrogen receptor

~ ER! by IHC, Positive; HER2 ~ ERBB2 ~ Neu! by IHC, Negative; CD10 ~ CALLA ~ Common ALL

antigen! by IHC, Positive

**Storage:** Store frozen tissue sections at -80°C.

Stability: All frozen tissue sections are stable for 1 year from date of purchase if stored at -80°C

without repeated freeze/thaws.

## **Product images:**



4x Image





20x Image