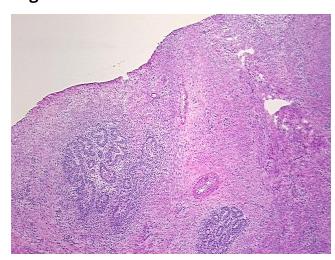

enter Drive, Ste 200

CN: techsupport@origene.cn

Rockville, MD 20850, US Phone: +1-888-267-4436 https://www.origene.com techsupport@origene.com EU: info-de@origene.com



**Tumor Grade:** FIGO G2: Moderately differentiated

Minimum Stage

Grouping:

ΙB

T (Extent of Primary

Tumor):

T1b

N (Lymph node

NX

metastasis):

M (Distant metastasis): MX

Diagnostic Test Results:

Proliferation index ~ PI,High; Progesterone receptor ~ PR! by IHC,Positive; Estrogen receptor

~ ER! by IHC, Positive; HER2 ~ ERBB2 ~ Neu! by IHC, Negative; CD10 ~ CALLA ~ Common ALL

antigen! by IHC, Positive

**Storage:** Store frozen tissue sections at -80°C.

Stability: All frozen tissue sections are stable for 1 year from date of purchase if stored at -80°C

without repeated freeze/thaws.

## **Product images:**



4x Image





20x Image