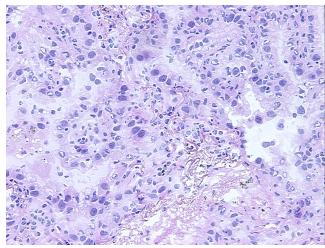

## **Product images:**

4x Image

20x Image

Sample Diagnosis (from Pathology Verification):

Carcinoma of lung, bronchioloalveolar, non-mucinous

Normal: 0%
Lesional: 0%
Tumor: 95%
Tumor Hypo/Acellular 0%

Tumor Hypo/Acellular Stroma:

Sti Oilia.

Tumor Hypercellular 5%

Stroma:

Necrosis: 09

Pathology Verification notes from H&E review:

no normal lung present; contains 5% chronic inflammation

CASE Diagnosis (from medical center path

report):

Carcinoma of lung, bronchioloalveolar, non-mucinous