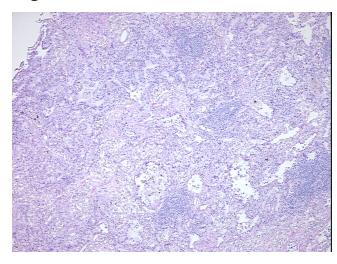

## **Product images:**

4x Image

20x Image

Sample Diagnosis (from Pathology Verification):

Carcinoma of lung, bronchioloalveolar, non-mucinous

Normal: 0%
Lesional: 0%
Tumor: 95%
Tumor Hypo/Acellular 0%

Tumor Hypo/Acellular Stroma:

Sti Oilia.

Tumor Hypercellular 5%

Stroma:

Necrosis: 09

Pathology Verification notes from H&E review:

no normal lung present; contains 5% chronic inflammation

CASE Diagnosis (from medical center path

report):

Carcinoma of lung, bronchioloalveolar, non-mucinous