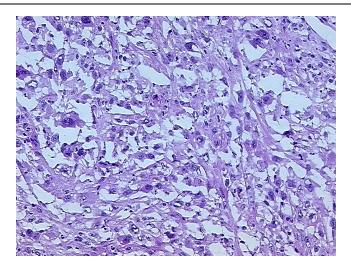

, recurrent

Age:

Gender: Male

Race: White or Caucasian



OriGene Technologies, Inc. 9620 Medical Center Drive, Ste 200

CN: techsupport@origene.cn

Rockville, MD 20850, US Phone: +1-888-267-4436 https://www.origene.com techsupport@origene.com EU: info-de@origene.com



**Tumor Grade:** Not Reported

Minimum Stage

Grouping:

IIIA

T (Extent of Primary

Tumor):

ΤX

N (Lymph node metastasis):

N1

M (Distant metastasis): MX

**Diagnostic Test Results:** MART-1 ~ Melanoma Marker ~ Melan-A, Negative; S100 protein, Positive; Cytokeratin CAM5.2 ~

CAM5.2! by IHC, Negative

Storage: Store frozen tissue sections at -80°C.

Stability: All frozen tissue sections are stable for 1 year from date of purchase if stored at -80°C

without repeated freeze/thaws.

## **Product images:**



4x Image





20x Image