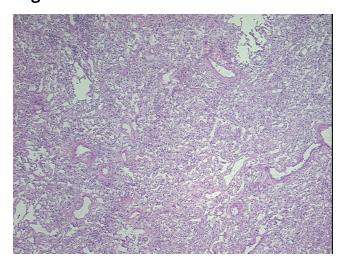

## **Product images:**

4x Image

20x Image

Sample Diagnosis (from Pathology Verification):

Infarction of lung

Normal: 0%
Lesional: 100%
Tumor: 0%
Tumor Hypo/Acellular 0%

Stroma:

Tumor Hypercellular

Stroma:

0%

Necrosis: 09

Pathology Verification notes from H&E review:

90% Alveoli, 1% Bronchioles, 9% Fibrovascular tissue; Contains chronic inflammation

CASE Diagnosis (from medical center path

report):

Parasitic infection of lung