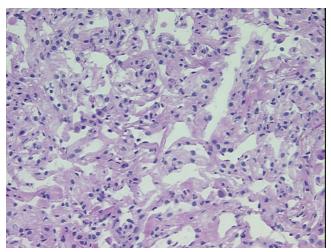

## **Product images:**

4x Image

20x Image

Sample Diagnosis (from Pathology Verification):

Infarction of lung

Normal: 0%
Lesional: 100%
Tumor: 0%
Tumor Hypo/Acellular 0%

Stroma:

Tumor Hypercellular

Stroma:

0%

Necrosis: 09

Pathology Verification notes from H&E review:

90% Alveoli, 1% Bronchioles, 9% Fibrovascular tissue; Contains chronic inflammation

CASE Diagnosis (from medical center path

report):

Parasitic infection of lung