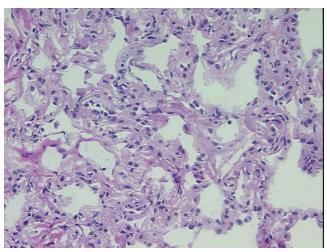

## **Product data:**

**Disease State:** 

Product Type: Frozen Sections

Diagnosis Category: Infarction

Tissue: Lung

Frozen Sample ID: FR000059F5

Case ID: CI0000000235

Tissue of Origin: Lung
Site of Finding: Lung

Appearance: L

Sample Diagnosis (from Pathology Verification):

Infarction of lung

Other Disease

Normal: 0%

Lesional: 100%

Tumor: 0%

Tumor Hypo/Acellular

80% Alveoli, 0% Bronchioles, 20% Fibrovascular tissue; Contains chronic inflammation

CASE Diagnosis (from medical center path

report):

Parasitic infection of lung

**Age:** 46

**Gender:** Female

Race: White or Caucasian

## **Product images:**

4x Image

20x Image