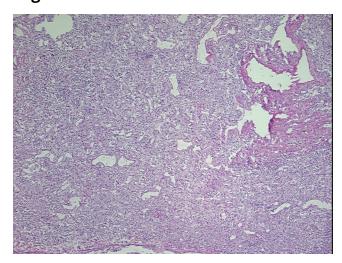

## **Product data:**

**Disease State:** 

Product Type: Frozen Sections

Diagnosis Category: Infarction

Tissue: Lung

Frozen Sample ID: FR000059F5

Case ID: CI0000000235

Tissue of Origin: Lung
Site of Finding: Lung

Appearance: L

Sample Diagnosis (from Pathology Verification):

Infarction of lung

Other Disease

Normal: 0%

Lesional: 100%

Tumor: 0%

Tumor Hypo/Acellular

80% Alveoli, 0% Bronchioles, 20% Fibrovascular tissue; Contains chronic inflammation

CASE Diagnosis (from medical center path

report):

Parasitic infection of lung

**Age:** 46

**Gender:** Female

Race: White or Caucasian

## **Product images:**

4x Image

20x Image