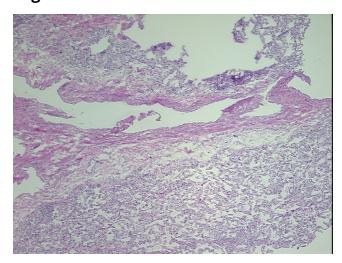

Tumor: 0%

Tumor Hypo/Acellular Stroma:

**Tumor Hypercellular** 0%

Stroma:

**Necrosis:** 0%

**Pathology Verification** notes from H&E review: 50% Alveoli, 0% Bronchioles, 50% Fibrovascular tissue; Contains chronic inflammation

**CASE Diagnosis (from** medical center path

report):

Parasitic infection of lung

46 Age:

Gender: **Female** 

Race: White or Caucasian



OriGene Technologies, Inc. 9620 Medical Center Drive, Ste 200

CN: techsupport@origene.cn

Rockville, MD 20850, US Phone: +1-888-267-4436 https://www.origene.com techsupport@origene.com EU: info-de@origene.com



**Storage:** Store frozen tissue sections at -80°C.

Stability: All frozen tissue sections are stable for 1 year from date of purchase if stored at -80°C

without repeated freeze/thaws.

## **Product images:**



4x Image



20x Image