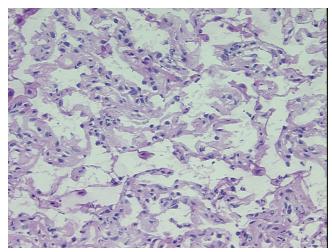

Tumor Hypo/Acellular Stroma:

**Tumor Hypercellular** 0%

Stroma:

**Necrosis:** 0%

**Pathology Verification** notes from H&E review: 50% Alveoli, 0% Bronchioles, 50% Fibrovascular tissue; Contains chronic inflammation

**CASE Diagnosis (from** medical center path

report):

Parasitic infection of lung

46 Age:

Gender: **Female** 

Race: White or Caucasian



OriGene Technologies, Inc. 9620 Medical Center Drive, Ste 200

CN: techsupport@origene.cn

Rockville, MD 20850, US Phone: +1-888-267-4436 https://www.origene.com techsupport@origene.com EU: info-de@origene.com



**Storage:** Store frozen tissue sections at -80°C.

Stability: All frozen tissue sections are stable for 1 year from date of purchase if stored at -80°C

without repeated freeze/thaws.

## **Product images:**



4x Image



20x Image