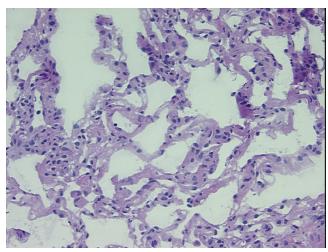

lular Stroma:

Sti Oilia.

0%

Tumor Hypercellular Stroma:

Sti Oilia.

Necrosis: 0%

Pathology Verification notes from H&E review:

97% Alveoli, 1% Bronchioles, 2% Fibrovascular tissue; Contains chronic inflammation

CASE Diagnosis (from medical center path

report):

Parasitic infection of lung

**Age:** 46

**Gender:** Female

Race: White or Caucasian



**OriGene Technologies, Inc.** 9620 Medical Center Drive, Ste 200

CN: techsupport@origene.cn

Rockville, MD 20850, US Phone: +1-888-267-4436 https://www.origene.com techsupport@origene.com EU: info-de@origene.com



**Storage:** Store frozen tissue sections at -80°C.

Stability: All frozen tissue sections are stable for 1 year from date of purchase if stored at -80°C

without repeated freeze/thaws.

## **Product images:**



4x Image



20x Image