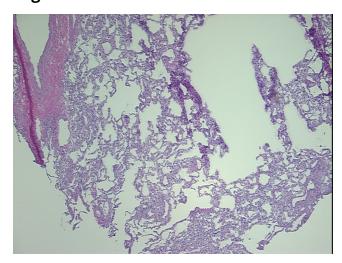

or Hypo/Acellular Stroma:

Sti Oilia.

0%

Tumor Hypercellular Stroma:

Sti Oilia.

Necrosis: 0%

Pathology Verification notes from H&E review:

97% Alveoli, 1% Bronchioles, 2% Fibrovascular tissue; Contains chronic inflammation

CASE Diagnosis (from medical center path

report):

Parasitic infection of lung

**Age:** 46

**Gender:** Female

Race: White or Caucasian



**OriGene Technologies, Inc.** 9620 Medical Center Drive, Ste 200

CN: techsupport@origene.cn

Rockville, MD 20850, US Phone: +1-888-267-4436 https://www.origene.com techsupport@origene.com EU: info-de@origene.com



**Storage:** Store frozen tissue sections at -80°C.

Stability: All frozen tissue sections are stable for 1 year from date of purchase if stored at -80°C

without repeated freeze/thaws.

## **Product images:**



4x Image



20x Image