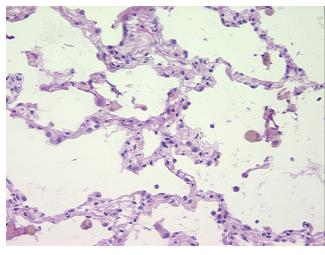

## **Product images:**

4x Image

20x Image

Pathology Verification notes from H&E review:

90% alveoli, 5% bronchioles, 5% fibrovascular septae

CASE Diagnosis (from medical center path

report):

Carcinoma of lung, non-small cell

Age: 60 Gender: Male

Race: White or Caucasian