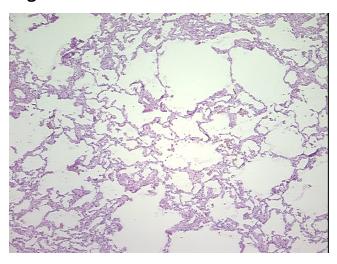

## **Product images:**

4x Image

20x Image

Pathology Verification notes from H&E review:

90% alveoli, 5% bronchioles, 5% fibrovascular septae

CASE Diagnosis (from medical center path

report):

Carcinoma of lung, non-small cell

Age: 60 Gender: Male

Race: White or Caucasian