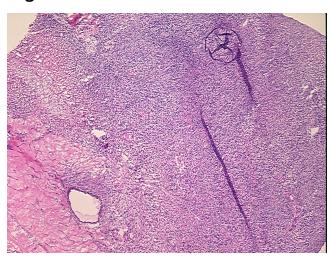

ucasian

**Tumor Grade:** FIGO G1: Well differentiated



**OriGene Technologies, Inc.** 9620 Medical Center Drive, Ste 200

CN: techsupport@origene.cn

Rockville, MD 20850, US Phone: +1-888-267-4436 https://www.origene.com techsupport@origene.com EU: info-de@origene.com ORÏGENE

Minimum Stage Grouping:

ΙB

T (Extent of Primary

Tumor):

T1b

N (Lymph node

NX

metastasis):

M (Distant metastasis): MX

Diagnostic Test Results: Proliferation index ~ PI,High; Progesterone receptor ~ PR! by IHC,Positive; Estrogen receptor

~ ER! by IHC, Positive; HER2 ~ ERBB2 ~ Neu! by IHC, Negative

**Storage:** Store frozen tissue sections at -80°C.

Stability: All frozen tissue sections are stable for 1 year from date of purchase if stored at -80°C

without repeated freeze/thaws.

## **Product images:**



4x Image





20x Image