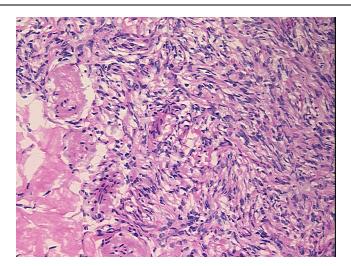

or Grade:** FIGO G1: Well differentiated



**OriGene Technologies, Inc.** 9620 Medical Center Drive, Ste 200

CN: techsupport@origene.cn

Rockville, MD 20850, US Phone: +1-888-267-4436 https://www.origene.com techsupport@origene.com EU: info-de@origene.com ORÏGENE

Minimum Stage Grouping:

ΙB

T (Extent of Primary

Tumor):

T1b

N (Lymph node

NX

metastasis):

M (Distant metastasis): MX

Diagnostic Test Results: Proliferation index ~ PI,High; Progesterone receptor ~ PR! by IHC,Positive; Estrogen receptor

~ ER! by IHC, Positive; HER2 ~ ERBB2 ~ Neu! by IHC, Negative

**Storage:** Store frozen tissue sections at -80°C.

Stability: All frozen tissue sections are stable for 1 year from date of purchase if stored at -80°C

without repeated freeze/thaws.

## **Product images:**



4x Image





20x Image