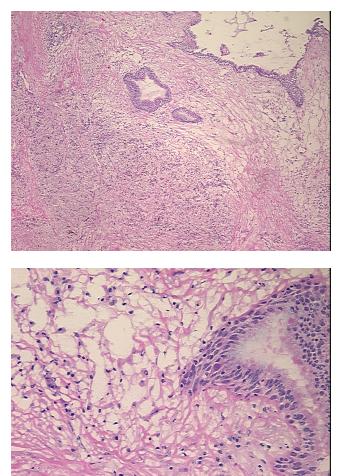

| Product Type:                                           | Frozen Sections                                                                                              |
|---------------------------------------------------------|--------------------------------------------------------------------------------------------------------------|
| Disease State:                                          | Other Disease                                                                                                |
| Diagnosis Category:                                     | Inflammation (various)                                                                                       |
| Tissue:                                                 | Lung                                                                                                         |
| Frozen Sample ID:                                       | FR0000582F                                                                                                   |
| Case ID:                                                | CI000000222                                                                                                  |
| Tissue of Origin:                                       | Lung                                                                                                         |
| Site of Finding:                                        | Lung                                                                                                         |
| Appearance:                                             | L                                                                                                            |
| Sample Diagnosis (from<br>Pathology Verification):      | Pneumonitis, chronic                                                                                         |
| Normal:                                                 | 0%                                                                                                           |
| Lesional:                                               | 100%                                                                                                         |
| Tumor:                                                  | 0%                                                                                                           |
| Tumor Hypo/Acellular<br>Stroma:                         | 0%                                                                                                           |
| Tumor Hypercellular<br>Stroma:                          | 0%                                                                                                           |
| Necrosis:                                               | 0%                                                                                                           |
| Pathology Verification<br>notes from H&E review:        | 20% alveoli, 15% bronchioles, 65% fibrous stroma; no tumor seen; lung with chronic inflammation and fibrosis |
| CASE Diagnosis (from<br>medical center path<br>report): | Carcinoma of lung, squamous cell                                                                             |
| Age:                                                    | 71                                                                                                           |
| Gender:                                                 | Female                                                                                                       |
| Race:                                                   | White or Caucasian                                                                                           |
|                                                         |                                                                                                              |

## **Product images:**

4x Image

20x Image

This product is to be used for laboratory only. Not for diagnostic or therapeutic use. ©2022 OriGene Technologies, Inc., 9620 Medical Center Drive, Ste 200, Rockville, MD 20850, US