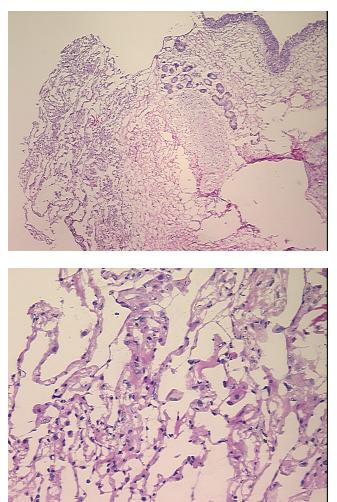

#### **Product data:**

| Product Type:                                           | Frozen Sections                  |
|---------------------------------------------------------|----------------------------------|
| Disease State:                                          | Normal                           |
| Diagnosis Category:                                     | Normal                           |
| Tissue:                                                 | Lung                             |
| Frozen Sample ID:                                       | FR00005827                       |
| Case ID:                                                | CI000000222                      |
| Tissue of Origin:                                       | Lung                             |
| Site of Finding:                                        | Lung                             |
| Appearance:                                             | R                                |
| Sample Diagnosis (from<br>Pathology Verification):      | Within normal limits             |
| Normal:                                                 | 100%                             |
| Lesional:                                               | 0%                               |
| Tumor:                                                  | 0%                               |
| Tumor Hypo/Acellular<br>Stroma:                         | 0%                               |
| Tumor Hypercellular<br>Stroma:                          | 0%                               |
| Necrosis:                                               | 0%                               |
| Pathology Verification<br>notes from H&E review:        | 90% Alveoli, 10% Bronchioles     |
| CASE Diagnosis (from<br>medical center path<br>report): | Carcinoma of lung, squamous cell |
| Age:                                                    | 71                               |
| Gender:                                                 | Female                           |
| Race:                                                   | White or Caucasian               |

## Product images:

4x Image

20x Image

This product is to be used for laboratory only. Not for diagnostic or therapeutic use. ©2022 OriGene Technologies, Inc., 9620 Medical Center Drive, Ste 200, Rockville, MD 20850, US