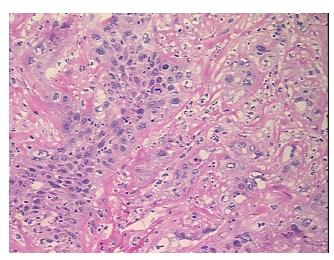

Sample Diagnosis (from Pathology Verification):

Carcinoma of lung, squamous cell

Normal: 0% Lesional: 0% Tumor: 15% 0%

Tumor Hypo/Acellular

Stroma:

**Tumor Hypercellular** 20%

Stroma:

report):

65% **Necrosis:** 

**CASE Diagnosis (from** medical center path

Age:

Gender: **Female** 

Race: White or Caucasian

**Tumor Grade:** AJCC G3: Poorly differentiated

71

OriGene Technologies, Inc.

## **Product images:**

4x Image

20x Image