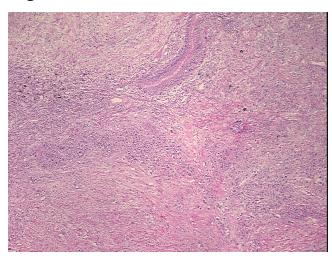

Sample Diagnosis (from Pathology Verification):

Carcinoma of lung, squamous cell

Normal: 0% Lesional: 0% Tumor: 15% 0%

Tumor Hypo/Acellular

Stroma:

**Tumor Hypercellular** 20%

Stroma:

report):

65% **Necrosis:** 

**CASE Diagnosis (from** medical center path

Age:

Gender: **Female** 

Race: White or Caucasian

**Tumor Grade:** AJCC G3: Poorly differentiated

71

OriGene Technologies, Inc.

## **Product images:**

4x Image

20x Image