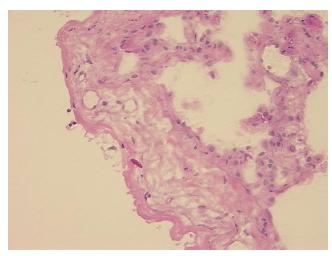

## **Product images:**

4x Image

20x Image

Tissue of Origin: Lung Site of Finding: Lung Appearance:

Sample Diagnosis (from Pathology Verification):

Emphysema, centrilobular

0% Normal: Lesional: 100% 0% Tumor: 0%

Tumor Hypo/Acellular

Stroma:

**Tumor Hypercellular** 0%

Stroma:

**Necrosis:** 

**Pathology Verification** notes from H&E review: Huge bullae; 90% alveoli; 0% bronchioles; 10% fibrovascular tissue

**CASE Diagnosis (from** medical center path

report):

Emphysema, centrilobular