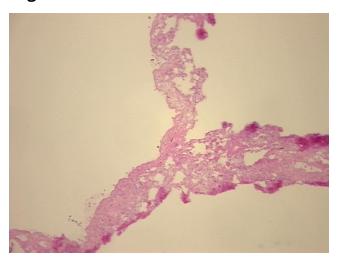

## **Product images:**

4x Image

20x Image

Tissue of Origin: Lung Site of Finding: Lung Appearance:

Sample Diagnosis (from Pathology Verification):

Emphysema, centrilobular

0% Normal: Lesional: 100% 0% Tumor: 0%

Tumor Hypo/Acellular

Stroma:

**Tumor Hypercellular** 0%

Stroma:

**Necrosis:** 

**Pathology Verification** notes from H&E review: Huge bullae; 90% alveoli; 0% bronchioles; 10% fibrovascular tissue

**CASE Diagnosis (from** medical center path

report):

Emphysema, centrilobular