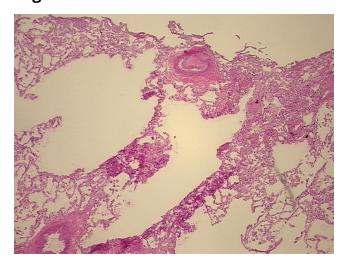

## **Product images:**

4x Image

20x Image

Tissue of Origin: Lung
Site of Finding: Lung
Appearance: L

Sample Diagnosis (from Pathology Verification):

Emphysema, centrilobular

Normal: 0%

Lesional: 100%

Tumor: 0%

Tumor Hypo/Acellular 0%

Tumor Hypo/Acellular Stroma:

Emphysema, centrilobular

Age: 69
Gender: Male

Race: White or Caucasian

**OriGene Technologies, Inc.** 9620 Medical Center Drive, Ste 200

CN: techsupport@origene.cn

Rockville, MD 20850, US Phone: +1-888-267-4436 https://www.origene.com techsupport@origene.com EU: info-de@origene.com