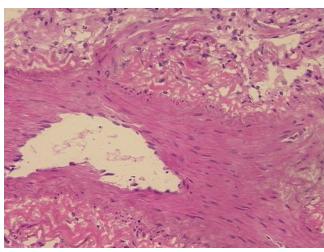

## **Product images:**

4x Image

20x Image

Tissue of Origin: Lung
Site of Finding: Lung
Appearance: L

Sample Diagnosis (from Pathology Verification):

Emphysema, centrilobular

Normal: 0%

Lesional: 100%

Tumor: 0%

Tumor Hypo/Acellular 0%

Tumor Hypo/Acellular Stroma:

Emphysema, centrilobular

Age: 69
Gender: Male

Race: White or Caucasian

**OriGene Technologies, Inc.** 9620 Medical Center Drive, Ste 200

CN: techsupport@origene.cn

Rockville, MD 20850, US Phone: +1-888-267-4436 https://www.origene.com techsupport@origene.com EU: info-de@origene.com