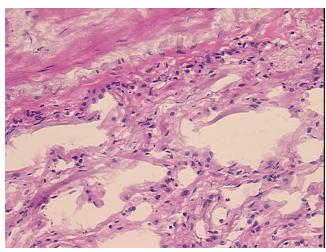

Tissue of Origin: Lung
Site of Finding: Lung
Appearance: L

Sample Diagnosis (from Pathology Verification):

Emphysema, centrilobular

Normal: 0%
Lesional: 100%
Tumor: 0%
Tumor Hypo/Acellular 0%

Stroma:

Sti Oilia.

Tumor Hypercellular 0%

Stroma:

Necrosis: 09

Pathology Verification notes from H&E review:

Non Tumor Structures: 50% Alveoli, 50% Fibrovascular septa

CASE Diagnosis (from medical center path

report):

Emphysema, centrilobular

## **Product images:**

4x Image

20x Image