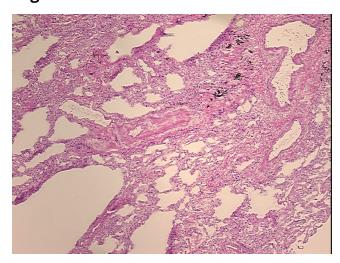

Tissue of Origin: Lung
Site of Finding: Lung
Appearance: L

Sample Diagnosis (from Pathology Verification):

Emphysema, centrilobular

Normal: 0%
Lesional: 100%
Tumor: 0%
Tumor Hypo/Acellular 0%

Stroma:

Sti Oilia.

Tumor Hypercellular 0%

Stroma:

Necrosis: 09

Pathology Verification notes from H&E review:

Non Tumor Structures: 50% Alveoli, 50% Fibrovascular septa

CASE Diagnosis (from medical center path

report):

Emphysema, centrilobular

## **Product images:**

4x Image

20x Image