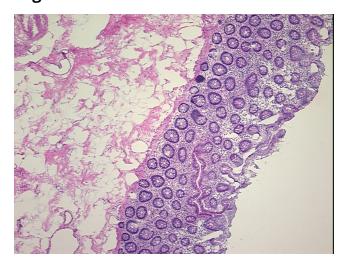

n):

Within normal limits

100% Normal: Lesional: 0% 0% Tumor: 0%

Tumor Hypo/Acellular

**Tumor Hypercellular** 

Stroma:

0%

Stroma:

**Necrosis:** 0%

**Pathology Verification** notes from H&E review: 25% mucosa, 45% submucosa, 30% muscle

**CASE Diagnosis (from** medical center path

report):

Diverticulosis of colon

51 Age:

Gender: Male

Race: White or Caucasian



OriGene Technologies, Inc. 9620 Medical Center Drive, Ste 200

CN: techsupport@origene.cn

Rockville, MD 20850, US Phone: +1-888-267-4436 https://www.origene.com techsupport@origene.com EU: info-de@origene.com



**Storage:** Store frozen tissue sections at -80°C.

Stability: All frozen tissue sections are stable for 1 year from date of purchase if stored at -80°C

without repeated freeze/thaws.

## **Product images:**



4x Image



20x Image