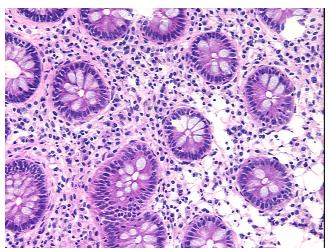

normal limits

100% Normal: Lesional: 0% 0% Tumor: 0%

Tumor Hypo/Acellular

**Tumor Hypercellular** 

Stroma:

0%

Stroma:

**Necrosis:** 0%

**Pathology Verification** notes from H&E review: 25% mucosa, 45% submucosa, 30% muscle

**CASE Diagnosis (from** medical center path

report):

Diverticulosis of colon

51 Age:

Gender: Male

Race: White or Caucasian



OriGene Technologies, Inc. 9620 Medical Center Drive, Ste 200

CN: techsupport@origene.cn

Rockville, MD 20850, US Phone: +1-888-267-4436 https://www.origene.com techsupport@origene.com EU: info-de@origene.com



**Storage:** Store frozen tissue sections at -80°C.

Stability: All frozen tissue sections are stable for 1 year from date of purchase if stored at -80°C

without repeated freeze/thaws.

## **Product images:**



4x Image



20x Image