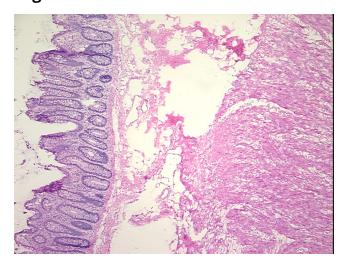

n):

Within normal limits

100% Normal: Lesional: 0% 0% Tumor: 0%

Tumor Hypo/Acellular

Stroma:

0%

**Tumor Hypercellular** Stroma:

**Necrosis:** 

**Pathology Verification** 

notes from H&E review:

**CASE Diagnosis (from** 

medical center path report):

Diverticulosis of colon

10% mucosa, 10% submucosa, 80% muscle

51 Age:

Gender: Male

Race: White or Caucasian



OriGene Technologies, Inc. 9620 Medical Center Drive, Ste 200

CN: techsupport@origene.cn

Rockville, MD 20850, US Phone: +1-888-267-4436 https://www.origene.com techsupport@origene.com EU: info-de@origene.com



**Storage:** Store frozen tissue sections at -80°C.

Stability: All frozen tissue sections are stable for 1 year from date of purchase if stored at -80°C

without repeated freeze/thaws.

## **Product images:**



4x Image



20x Image