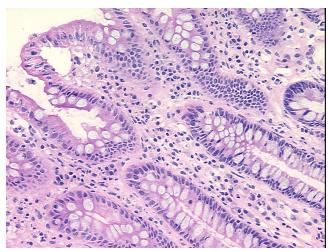

normal limits

100% Normal: Lesional: 0% 0% Tumor: 0%

Tumor Hypo/Acellular

Stroma:

0%

**Tumor Hypercellular** Stroma:

**Necrosis:** 

**Pathology Verification** 

notes from H&E review:

**CASE Diagnosis (from** 

medical center path report):

Diverticulosis of colon

10% mucosa, 10% submucosa, 80% muscle

51 Age:

Gender: Male

Race: White or Caucasian



OriGene Technologies, Inc. 9620 Medical Center Drive, Ste 200

CN: techsupport@origene.cn

Rockville, MD 20850, US Phone: +1-888-267-4436 https://www.origene.com techsupport@origene.com EU: info-de@origene.com



**Storage:** Store frozen tissue sections at -80°C.

Stability: All frozen tissue sections are stable for 1 year from date of purchase if stored at -80°C

without repeated freeze/thaws.

## **Product images:**



4x Image



20x Image