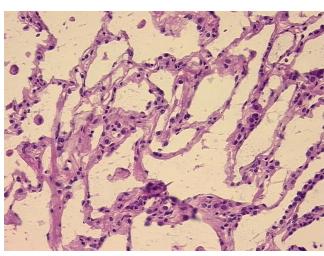

ta

CASE Diagnosis (from medical center path

report):

Osteosarcoma, metastatic

**Age:** 57

**Gender:** Female

Race: Black or African American



**OriGene Technologies, Inc.** 9620 Medical Center Drive, Ste 200

CN: techsupport@origene.cn

Rockville, MD 20850, US Phone: +1-888-267-4436 https://www.origene.com techsupport@origene.com EU: info-de@origene.com

### Frozen Tissue Sections, Lung - CS501649

Tumor Grade: Not Reported

Minimum Stage

IVA

Grouping:

T (Extent of Primary

Tumor):

TX

N (Lymph node metastasis):

NX

metastasisj.

M (Distant metastasis): M1a

**Storage:** Store frozen tissue sections at -80°C.

Stability: All frozen tissue sections are stable for 1 year from date of purchase if stored at -80°C

without repeated freeze/thaws.

# **Product images:**



4x Image



20x Image