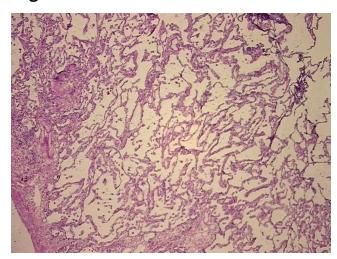

vascular septa

CASE Diagnosis (from medical center path

report):

Osteosarcoma, metastatic

**Age:** 57

**Gender:** Female

Race: Black or African American



**OriGene Technologies, Inc.** 9620 Medical Center Drive, Ste 200

CN: techsupport@origene.cn

Rockville, MD 20850, US Phone: +1-888-267-4436 https://www.origene.com techsupport@origene.com EU: info-de@origene.com

### Frozen Tissue Sections, Lung - CS501649

Tumor Grade: Not Reported

Minimum Stage

IVA

Grouping:

T (Extent of Primary

Tumor):

TX

N (Lymph node metastasis):

NX

metastasisj.

M (Distant metastasis): M1a

**Storage:** Store frozen tissue sections at -80°C.

Stability: All frozen tissue sections are stable for 1 year from date of purchase if stored at -80°C

without repeated freeze/thaws.

# **Product images:**



4x Image



20x Image