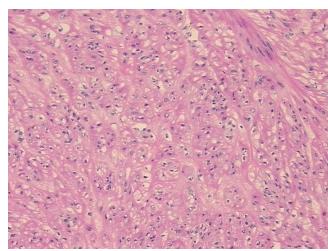

(from

medical center path

report):

Leiomyoma of myometrium

**Age:** 36

Gender: Female

Race: White or Caucasian

Tumor Grade: Not Reported



**OriGene Technologies, Inc.** 9620 Medical Center Drive, Ste 200

CN: techsupport@origene.cn

Rockville, MD 20850, US Phone: +1-888-267-4436 https://www.origene.com techsupport@origene.com EU: info-de@origene.com

#### Frozen Tissue Sections, Myometrium - CS501590

Minimum Stage Grouping:

Not Reported

T (Extent of Primary

Tumor):

Not Reported

N (Lymph node

Not Reported

metastasis):

M (Distant metastasis): Not Reported

Storage:

Store frozen tissue sections at -80°C.

Stability:

All frozen tissue sections are stable for 1 year from date of purchase if stored at -80°C

without repeated freeze/thaws.

## **Product images:**



4x Image



20x Image