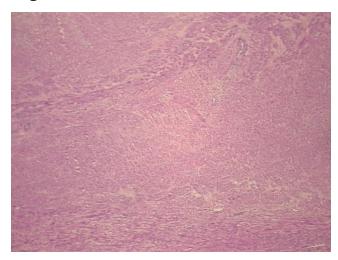

E Diagnosis (from

medical center path

report):

Leiomyoma of myometrium

**Age:** 36

Gender: Female

Race: White or Caucasian

Tumor Grade: Not Reported



**OriGene Technologies, Inc.** 9620 Medical Center Drive, Ste 200

CN: techsupport@origene.cn

Rockville, MD 20850, US Phone: +1-888-267-4436 https://www.origene.com techsupport@origene.com EU: info-de@origene.com

#### Frozen Tissue Sections, Myometrium - CS501590

Minimum Stage Grouping:

Not Reported

T (Extent of Primary

Tumor):

Not Reported

N (Lymph node

Not Reported

metastasis):

M (Distant metastasis): Not Reported

Storage:

Store frozen tissue sections at -80°C.

Stability:

All frozen tissue sections are stable for 1 year from date of purchase if stored at -80°C

without repeated freeze/thaws.

## **Product images:**



4x Image



20x Image