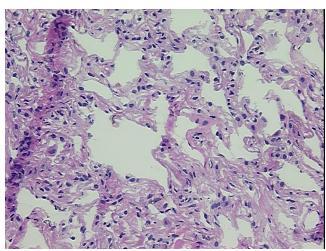

:

**Tumor Hypercellular** 

Stroma:

0% **Necrosis:** 

**CASE Diagnosis (from** medical center path

report):

48 Age:

Gender: **Female** 

Race: White or Caucasian

**Tumor Grade:** Not Reported OriGene Technologies, Inc.

9620 Medical Center Drive, Ste 200 Rockville, MD 20850, US Phone: +1-888-267-4436 https://www.origene.com techsupport@origene.com EU: info-de@origene.com CN: techsupport@origene.cn





Minimum Stage Grouping:

Not Reported

T (Extent of Primary

Tumor):

Not Reported

N (Lymph node

Not Reported

metastasis):

Not Reported

Storage:

M (Distant metastasis):

Store frozen tissue sections at -80°C.

Stability:

All frozen tissue sections are stable for 1 year from date of purchase if stored at -80°C

without repeated freeze/thaws.

## **Product images:**



4x Image



20x Image