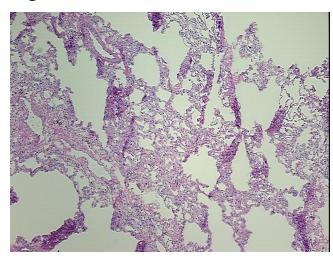

ular

Stroma:

**Tumor Hypercellular** 

Stroma:

0% **Necrosis:** 

**CASE Diagnosis (from** medical center path

report):

48 Age:

Gender: **Female** 

Race: White or Caucasian

**Tumor Grade:** Not Reported OriGene Technologies, Inc.

9620 Medical Center Drive, Ste 200 Rockville, MD 20850, US Phone: +1-888-267-4436 https://www.origene.com techsupport@origene.com EU: info-de@origene.com CN: techsupport@origene.cn





Minimum Stage Grouping:

Not Reported

T (Extent of Primary

Tumor):

Not Reported

N (Lymph node

Not Reported

metastasis):

Not Reported

Storage:

M (Distant metastasis):

Store frozen tissue sections at -80°C.

Stability:

All frozen tissue sections are stable for 1 year from date of purchase if stored at -80°C

without repeated freeze/thaws.

## **Product images:**



4x Image



20x Image