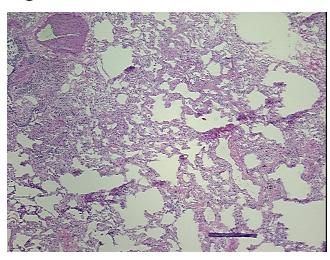

## **Product images:**

4x Image

20x Image

Tissue of Origin: Lung Site of Finding: Lung Appearance:

Sample Diagnosis (from

Pathology Verification):

Emphysema, centrilobular

Normal: 0% Lesional: 100% 0% Tumor: 0%

Tumor Hypo/Acellular

Stroma:

**Tumor Hypercellular** 0%