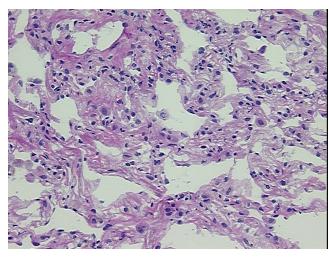

## **Product images:**

4x Image

20x Image

Tissue of Origin: Lung Site of Finding: Lung Appearance:

Sample Diagnosis (from

Pathology Verification):

Emphysema, centrilobular

Normal: 0% Lesional: 100% 0% Tumor: 0%

Tumor Hypo/Acellular

Stroma:

**Tumor Hypercellular** 0%