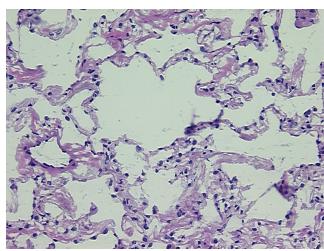

a:

Necrosis: 0%

CASE Diagnosis (from medical center path

medical center path report):

•

**Age:** 48

**Gender:** Female

Race: White or Caucasian

Tumor Grade: Not Reported



9620 Medical Center Drive, Ste 200 Rockville, MD 20850, US Phone: +1-888-267-4436 https://www.origene.com techsupport@origene.com EU: info-de@origene.com CN: techsupport@origene.cn



#### **Frozen Tissue Sections, Lung - CS501570**

Minimum Stage Grouping:

Not Reported

T (Extent of Primary

Tumor):

Not Reported

N (Lymph node

Not Reported

metastasis):

M (Distant metastasis): Not Reported

Storage:

Store frozen tissue sections at -80°C.

Stability:

All frozen tissue sections are stable for 1 year from date of purchase if stored at -80°C

without repeated freeze/thaws.

# **Product images:**



4x Image



20x Image