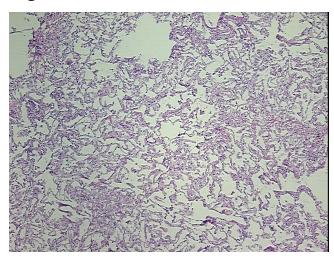

ar 0%

Stroma:

Necrosis: 0%

CASE Diagnosis (from medical center path

medical center path report):

•

**Age:** 48

**Gender:** Female

Race: White or Caucasian

Tumor Grade: Not Reported



9620 Medical Center Drive, Ste 200 Rockville, MD 20850, US Phone: +1-888-267-4436 https://www.origene.com techsupport@origene.com EU: info-de@origene.com CN: techsupport@origene.cn



#### **Frozen Tissue Sections, Lung - CS501570**

Minimum Stage Grouping:

Not Reported

T (Extent of Primary

Tumor):

Not Reported

N (Lymph node

Not Reported

metastasis):

M (Distant metastasis): Not Reported

Storage:

Store frozen tissue sections at -80°C.

Stability:

All frozen tissue sections are stable for 1 year from date of purchase if stored at -80°C

without repeated freeze/thaws.

# **Product images:**



4x Image



20x Image