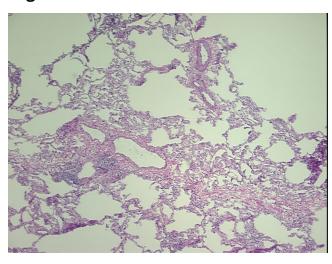

Bronchioles, 1% Chronic inflammation

CASE Diagnosis (from medical center path

report):

Chemodectoma of lung

**Age:** 48

**Gender:** Female

Race: White or Caucasian



**OriGene Technologies, Inc.** 9620 Medical Center Drive, Ste 200

CN: techsupport@origene.cn

Rockville, MD 20850, US Phone: +1-888-267-4436 https://www.origene.com techsupport@origene.com EU: info-de@origene.com



Tumor Grade: Not Reported

Minimum Stage

Not Reported

**Grouping:** 

T (Extent of Primary

Tumor):

Not Reported

N (Lymph node

Not Reported

metastasis):

M (Distant metastasis): Not Reported

**Storage:** Store frozen tissue sections at -80°C.

Stability: All frozen tissue sections are stable for 1 year from date of purchase if stored at -80°C

without repeated freeze/thaws.

## **Product images:**



4x Image



20x Image