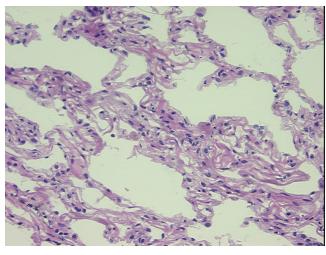

, 1% Chronic inflammation

CASE Diagnosis (from medical center path

report):

Chemodectoma of lung

**Age:** 48

**Gender:** Female

Race: White or Caucasian



**OriGene Technologies, Inc.** 9620 Medical Center Drive, Ste 200

CN: techsupport@origene.cn

Rockville, MD 20850, US Phone: +1-888-267-4436 https://www.origene.com techsupport@origene.com EU: info-de@origene.com



Tumor Grade: Not Reported

Minimum Stage

Not Reported

**Grouping:** 

T (Extent of Primary

Tumor):

Not Reported

N (Lymph node

Not Reported

metastasis):

M (Distant metastasis): Not Reported

**Storage:** Store frozen tissue sections at -80°C.

Stability: All frozen tissue sections are stable for 1 year from date of purchase if stored at -80°C

without repeated freeze/thaws.

## **Product images:**



4x Image



20x Image