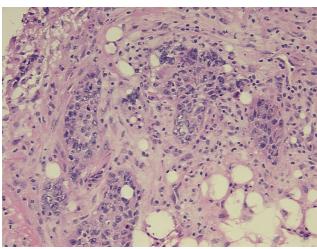

ath

73 Age:

Gender: **Female** 

Race: White or Caucasian

**Tumor Grade:** FIGO G3: Poorly differentiated



9620 Medical Center Drive, Ste 200 Rockville, MD 20850, US Phone: +1-888-267-4436 https://www.origene.com techsupport@origene.com EU: info-de@origene.com CN: techsupport@origene.cn



Adenocarcinoma of ovary, serous



Minimum Stage Grouping:

Ш

T (Extent of Primary

Tumor):

T3

N (Lymph node

NX

metastasis):

M (Distant metastasis): MX

**Diagnostic Test Results:** 

Proliferation index ~ PI,High; DNA ploidy ~ Cell ploidy,Aneuploid: DI not 0.5 or 1.0 or 2.0

Storage:

Store frozen tissue sections at -80°C.

Stability:

All frozen tissue sections are stable for 1 year from date of purchase if stored at -80°C

without repeated freeze/thaws.

## **Product images:**



4x Image



20x Image