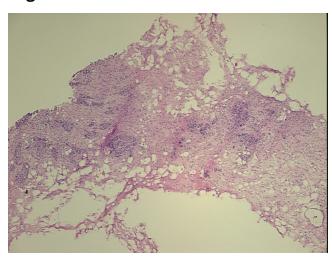

cal center path

73 Age:

Gender: **Female** 

Race: White or Caucasian

**Tumor Grade:** FIGO G3: Poorly differentiated



9620 Medical Center Drive, Ste 200 Rockville, MD 20850, US Phone: +1-888-267-4436 https://www.origene.com techsupport@origene.com EU: info-de@origene.com CN: techsupport@origene.cn



Adenocarcinoma of ovary, serous



Minimum Stage Grouping:

Ш

T (Extent of Primary

Tumor):

T3

N (Lymph node

NX

metastasis):

M (Distant metastasis): MX

**Diagnostic Test Results:** 

Proliferation index ~ PI,High; DNA ploidy ~ Cell ploidy,Aneuploid: DI not 0.5 or 1.0 or 2.0

Storage:

Store frozen tissue sections at -80°C.

Stability:

All frozen tissue sections are stable for 1 year from date of purchase if stored at -80°C

without repeated freeze/thaws.

## **Product images:**



4x Image



20x Image